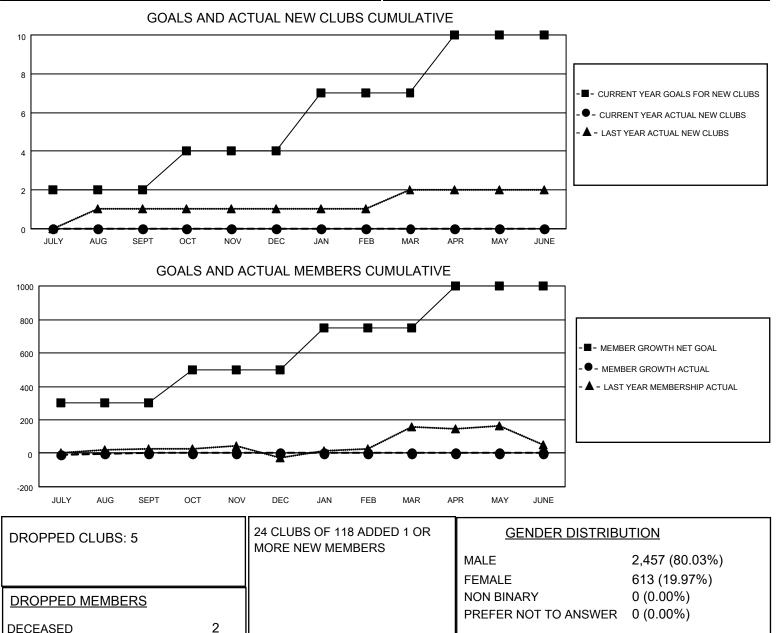

## LOCATION INDIA

District 317 C

Results as of: 8/31/2023

| Clubs                 |               |           |               | Members               |                        |                         |                                                    |
|-----------------------|---------------|-----------|---------------|-----------------------|------------------------|-------------------------|----------------------------------------------------|
| RESULTS FOR 2023-2024 |               |           |               | RESULTS FOR 2023-2024 |                        |                         |                                                    |
| QUARTER               | NEW CLUB GOAL | NEW CLUBS | DROPPED CLUBS | QUARTER MEM           | BER GROWTH NET<br>GOAL | MEMBER GROWTH<br>ACTUAL | DROPPED<br>MEMBERS ACTUAL<br>(including transfers) |
| JULY/AUG/SEPT         | 2             | 0         | 5             | JULY/AUG/SEPT         | 300                    | 59                      | 56                                                 |
| OCT/NOV/DEC           | 2             | 0         | 0             | OCT/NOV/DEC           | 200                    | 0                       | 0                                                  |
| JAN/FEB/MAR           | 3             | 0         | 0             | JAN/FEB/MAR           | 250                    | 0                       | 0                                                  |
| APR/MAY/JUNE          | 3             | 0         | 0             | APR/MAY/JUNE          | 250                    | 0                       | 0                                                  |